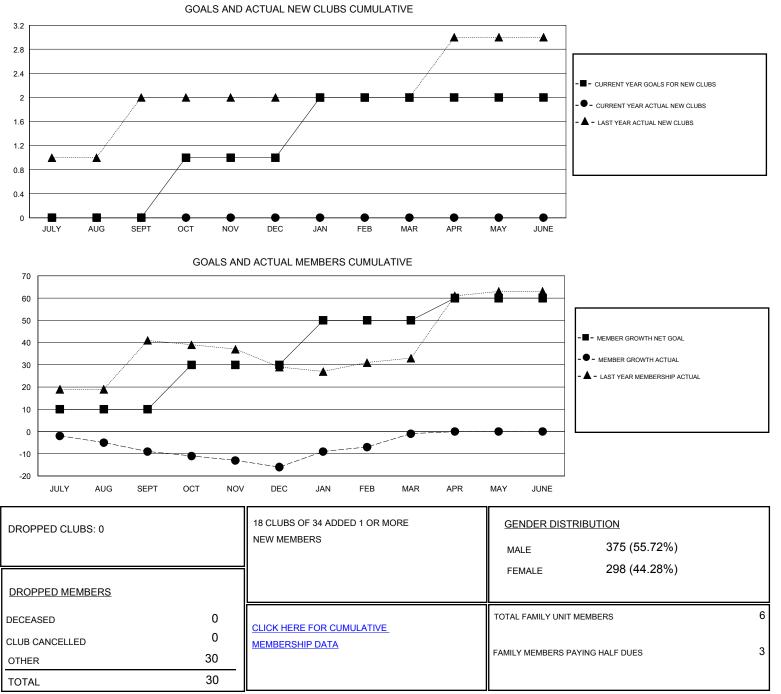

## District 131

Results as of: 3/31/2020

| LOCATION LITHUANIA    |                                            |                                                                                       |                                                                                                                             |                                                                                                                                 | GMT CA                                                                                                                                                                                                                                                                                                         |                                                                                                                                                                                                                                             |  |
|-----------------------|--------------------------------------------|---------------------------------------------------------------------------------------|-----------------------------------------------------------------------------------------------------------------------------|---------------------------------------------------------------------------------------------------------------------------------|----------------------------------------------------------------------------------------------------------------------------------------------------------------------------------------------------------------------------------------------------------------------------------------------------------------|---------------------------------------------------------------------------------------------------------------------------------------------------------------------------------------------------------------------------------------------|--|
| Clubs                 |                                            |                                                                                       |                                                                                                                             | Members                                                                                                                         |                                                                                                                                                                                                                                                                                                                |                                                                                                                                                                                                                                             |  |
| RESULTS FOR 2019-2020 |                                            |                                                                                       | RESULTS FOR 2019-2020                                                                                                       |                                                                                                                                 |                                                                                                                                                                                                                                                                                                                |                                                                                                                                                                                                                                             |  |
| NEW CLUB GOAL         | NEW CLUBS                                  | DROPPED CLUBS                                                                         | QUARTER                                                                                                                     | MEMBER GROWTH NET<br>GOAL                                                                                                       | MEMBER GROWTH<br>ACTUAL                                                                                                                                                                                                                                                                                        | DROPPED<br>MEMBERS ACTUAL<br>(including transfers)                                                                                                                                                                                          |  |
| 0                     | 0                                          | 0                                                                                     | JULY/AUG/SEPT                                                                                                               | 10                                                                                                                              | 6                                                                                                                                                                                                                                                                                                              | 15                                                                                                                                                                                                                                          |  |
| 1                     | 0                                          | 0                                                                                     | OCT/NOV/DEC                                                                                                                 | 20                                                                                                                              | 5                                                                                                                                                                                                                                                                                                              | 12                                                                                                                                                                                                                                          |  |
| 1                     | 0                                          | 0                                                                                     | JAN/FEB/MAR                                                                                                                 | 20                                                                                                                              | 18                                                                                                                                                                                                                                                                                                             | 3                                                                                                                                                                                                                                           |  |
| 0                     | 0                                          | 0                                                                                     | APR/MAY/JUNE                                                                                                                | 10                                                                                                                              | 0                                                                                                                                                                                                                                                                                                              | 0                                                                                                                                                                                                                                           |  |
|                       | RESULTS FO<br>NEW CLUB GOAL<br>0<br>1<br>1 | Clubs<br>RESULTS FOR 2019-2020<br>NEW CLUB GOAL NEW CLUBS<br>0 0<br>1 0<br>1 0<br>1 0 | Clubs       RESULTS FOR 2019-2020       NEW CLUB GOAL     NEW CLUBS       0     0       1     0       1     0       0     0 | Clubs   RESULTS FOR 2019-2020   NEW CLUB GOAL NEW CLUBS   0 0   1 0   1 0   0 0   1 0   0 0   1 0   0 0   1 0   0 0   1 0   0 0 | Clubs     Me       RESULTS FOR 2019-2020     RESULTS FOR 2019-2020     RESULTS I       NEW CLUB GOAL     NEW CLUBS     DROPPED CLUBS     QUARTER     MEMBER GROWTH NET GOAL       0     0     0     JULY/AUG/SEPT     10       1     0     0     OCT/NOV/DEC     20       1     0     0     JAN/FEB/MAR     20 | Clubs Members   RESULTS FOR 2019-2020 RESULTS FOR 2019-2020   NEW CLUB GOAL NEW CLUBS DROPPED CLUBS   0 0 0   1 0 0   1 0 0   1 0 0   1 0 0   1 0 0   1 0 0   1 0 0   1 0 0   1 0 0   1 0 0   1 0 0   1 0 0   1 0 0   1 0 0   1 0 0   1 0 0 |  |